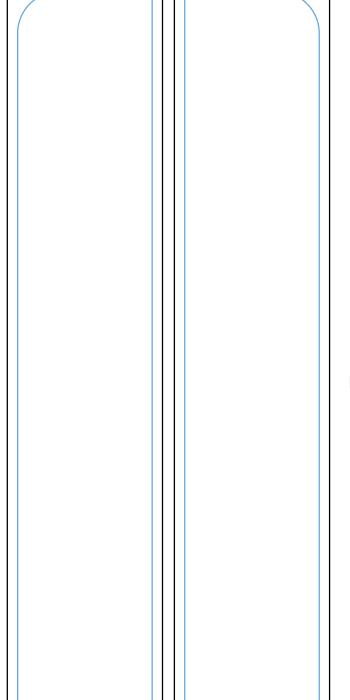

## Graphic Template OPTIONAL GRAPHIC - PLEASE ASK FOR PRICING

C Final Size: 12"W x 60" H Bleed Size: 13"W x 61"H Sintra Graphic

NOTE: All Raster Art (jpg, tiff,psd, png, etc.) must be at least 100 dpi at print size.