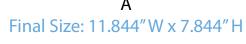

## Graphic Template

Bleed Size: 12.844"W x 8.844"H Sintra Graphic

B1, B2

Final Size: 6.5" W x 36.5" H

Bleed Size: 7.5"W x 37.5"H Sintra Graphic

NOTE: All Raster Art (jpg, tiff,psd, png, etc.) must be at least 100 dpi at print size.