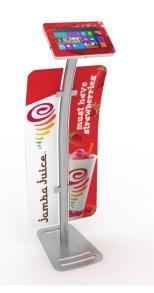

## Graphic Template



Bleed Size: 12.844"W x 8.844"H Sintra Graphic







B1, B2

Final Size: 6.5" W x 36.5" H

Bleed Size: 7.5"W x 37.5"H Sintra Graphic

NOTE: All Raster Art (jpg, tiff,psd, png, etc.) must be at least 100 dpi at print size.

Standard kits are often customized. Please check with Customer Service to ensure that this template matches your specific job.

## Graphic Template OPTIONAL GRAPHIC - PLEASE ASK FOR PRICING

C Final Size: 12"W x 60" H Bleed Size: 13"W x 61"H Sintra Graphic



NOTE: All Raster Art (jpg, tiff,psd, png, etc.) must be at least 100 dpi at print size.

Standard kits are often customized. Please check with Customer Service to ensure that this template matches your specific job.