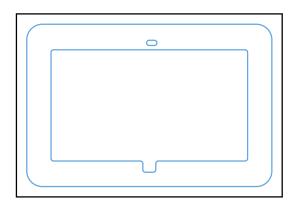

## Graphic Template

Bleed Size: 12.844"W x 8.844"H Sintra Graphic

B1, B2

Final Size: 6.5" W x 36.5" H

Bleed Size: 7.5"W x 37.5"H Sintra Graphic

NOTE: All Raster Art (jpg, tiff,psd, png, etc.) must be at least 100 dpi at print size.